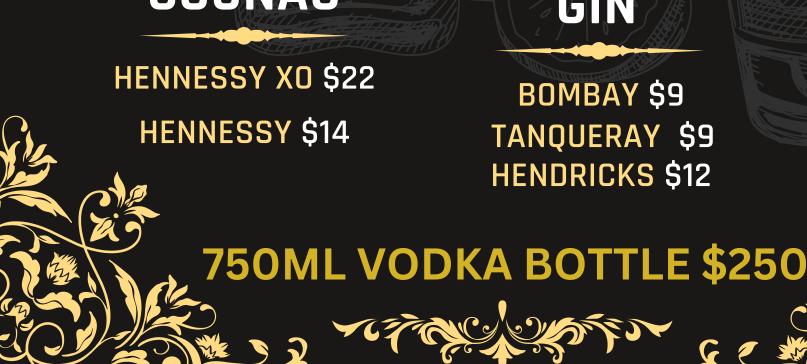

### COGNAC

RUM

MALIBU \$12 **BACARDI \$10 BUNDABERG \$9** 

WINE **GLASS \$10 BOTTLE \$40** SPARKLING WHITE

RED

BOMBAY \$9 **TANQUERAY \$9** HENDRICKS \$12

GIN